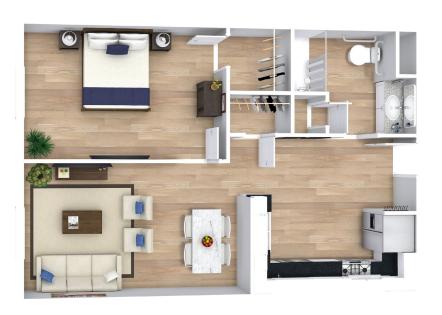

Tour and select your new home today!

Unit A 682 sqft

One Bedroom
One Bath
Kitchen Island

Unit B 658 sqft

Unit C 714 sqft

One Bedroom
One Bath

Unit D 967 sqft

2 Bedroom 2 Bath Kitchen Island

Unit E 888 sqft

2 Bedroom 2 Bath Kitchen Island

Unit F 1197 sqft

2 Bedroom 2Bath

Unit G 677 sqft

Unit A 682 sqft

Unit B 658 sqft

Unit D 967 sqft

2 Bedroom 2 Bath Kitchen Island

Unit E 888 sqft

2 Bedroom 2 Bath Kitchen Island

Unit F 1197 sqft

2 Bedroom 2Bath

Unit G 677 sqft