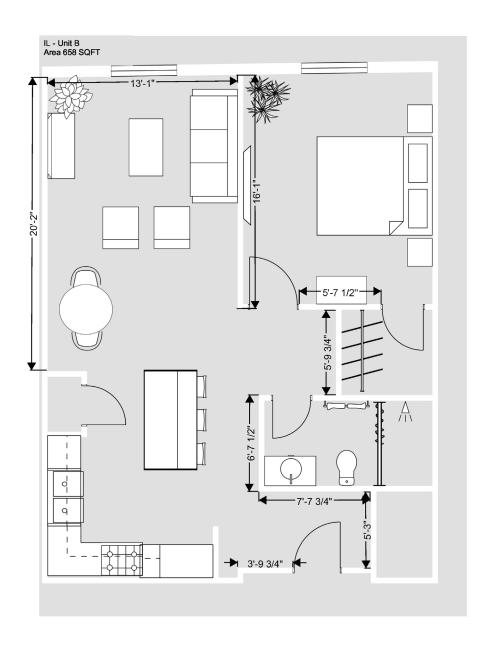

Tour and select your new home today!

Unit A 682 sqft

One Bedroom
One Bath
Kitchen Island

Unit B 658 sqft

Unit C 714 sqft

One Bedroom
One Bath

Unit D 967 sqft

2 Bedroom 2 Bath Kitchen Island