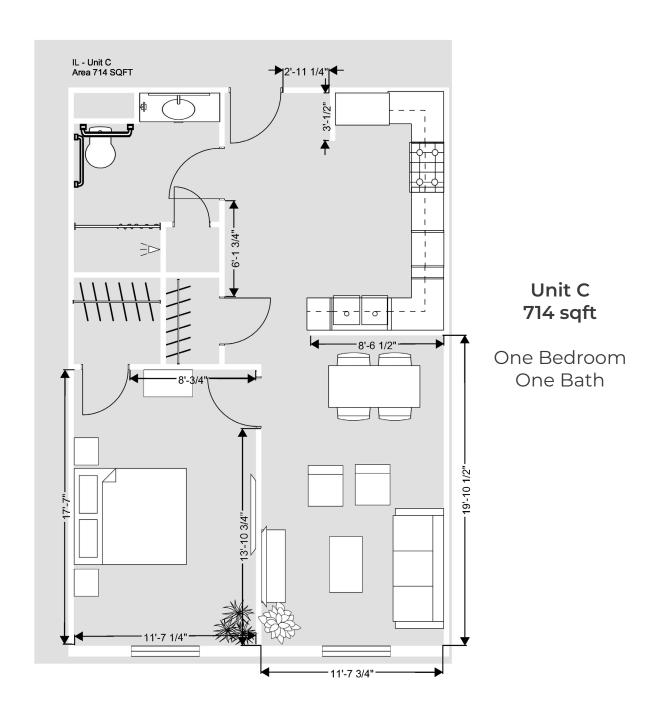

Tour and select your new home today!

Unit A 682 sqft

One Bedroom
One Bath
Kitchen Island

Unit B 658 sqft

Unit C 714 sqft

One Bedroom
One Bath

Unit D 967 sqft

2 Bedroom 2 Bath Kitchen Island