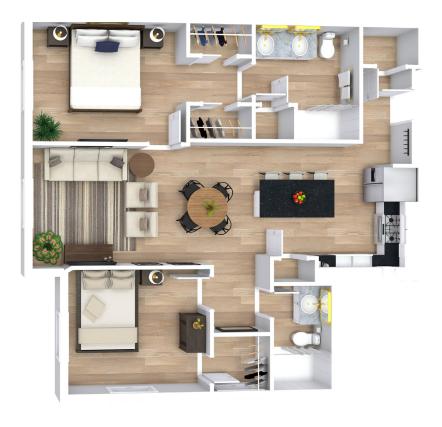

Tour and select your new home today!

Unit A 682 sqft

One Bedroom
One Bath
Kitchen Island

Unit B 658 sqft

Unit C 714 sqft

One Bedroom
One Bath

Unit D 967 sqft

2 Bedroom 2 Bath Kitchen Island

Unit E 888 sqft

2 Bedroom 2 Bath Kitchen Island

Unit F 1197 sqft

2 Bedroom 2Bath

Unit G 677 sqft

Unit A 682 sqft

Unit B 658 sqft

Unit D 967 sqft

2 Bedroom 2 Bath Kitchen Island

Unit E 888 sqft

2 Bedroom 2 Bath Kitchen Island

Unit F 1197 sqft

2 Bedroom 2Bath

Unit G 677 sqft