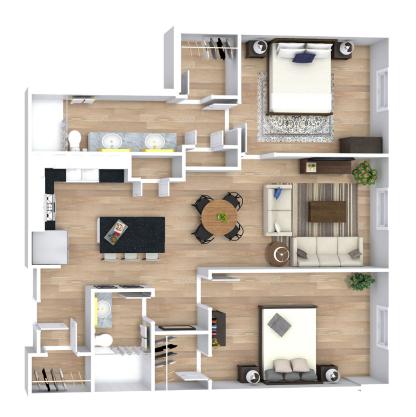

Tour and select your new home today!

Unit A 682 sqft

One Bedroom
One Bath
Kitchen Island

Unit B 658 sqft

Unit C 714 sqft

One Bedroom
One Bath

Unit D 967 sqft

2 Bedroom 2 Bath Kitchen Island

Unit E 888 sqft

2 Bedroom 2 Bath Kitchen Island

Unit F 1197 sqft

2 Bedroom 2Bath

Unit G 677 sqft

Unit A 682 sqft

Unit B 658 sqft

Unit D 967 sqft

2 Bedroom 2 Bath Kitchen Island

Unit E 888 sqft

2 Bedroom 2 Bath Kitchen Island

Unit F 1197 sqft

2 Bedroom 2Bath

Unit G 677 sqft