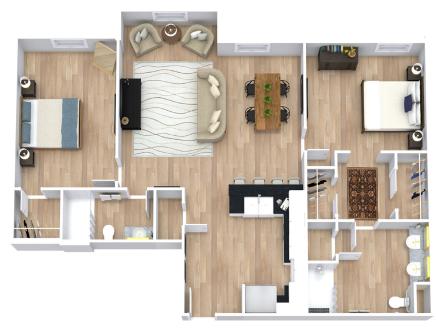

Tour and select your new home today!

Unit A 682 sqft

One Bedroom
One Bath
Kitchen Island

Unit B 658 sqft

Unit C 714 sqft

One Bedroom
One Bath

Unit D 967 sqft

2 Bedroom 2 Bath Kitchen Island

Unit E 888 sqft

2 Bedroom 2 Bath Kitchen Island

Unit F 1197 sqft

2 Bedroom 2Bath

Unit G 677 sqft

Unit A 682 sqft

Unit B 658 sqft

Unit D 967 sqft

2 Bedroom 2 Bath Kitchen Island

Unit E 888 sqft

2 Bedroom 2 Bath Kitchen Island

Unit F 1197 sqft

2 Bedroom 2Bath

Unit G 677 sqft