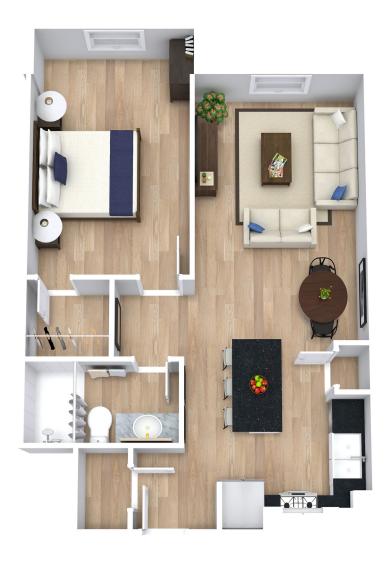

Tour and select your new home today!

Unit A 682 sqft

One Bedroom
One Bath
Kitchen Island

Unit B 658 sqft

Unit C 714 sqft

One Bedroom
One Bath

Unit D 967 sqft

2 Bedroom 2 Bath Kitchen Island