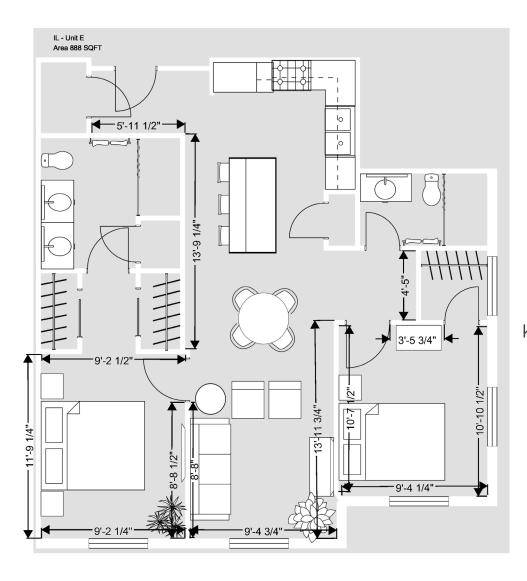

Unit E 888 sqft

2 Bedroom 2 Bath Kitchen Island

Unit F 1197 sqft

2 Bedroom 2Bath

Unit G 677 sqft

Unit A 682 sqft

Unit B 658 sqft

Unit D 967 sqft

2 Bedroom 2 Bath Kitchen Island

Unit E 888 sqft

2 Bedroom 2 Bath Kitchen Island

Unit F 1197 sqft

2 Bedroom 2Bath

Unit G 677 sqft