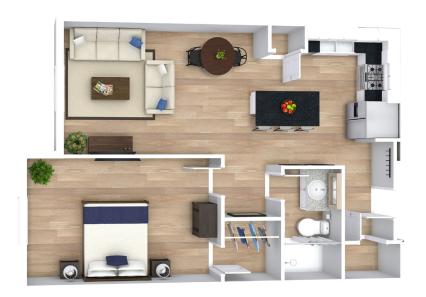

Tour and select your new home today!

Unit A 682 sqft

One Bedroom
One Bath
Kitchen Island

Unit B 658 sqft

Unit C 714 sqft

One Bedroom
One Bath

Unit D 967 sqft

2 Bedroom 2 Bath Kitchen Island

Unit E 888 sqft

2 Bedroom 2 Bath Kitchen Island

Unit F 1197 sqft

2 Bedroom 2Bath

Unit G 677 sqft

Unit A 682 sqft

Unit B 658 sqft

Unit D 967 sqft

2 Bedroom 2 Bath Kitchen Island

Unit E 888 sqft

2 Bedroom 2 Bath Kitchen Island

Unit F 1197 sqft

2 Bedroom 2Bath

Unit G 677 sqft