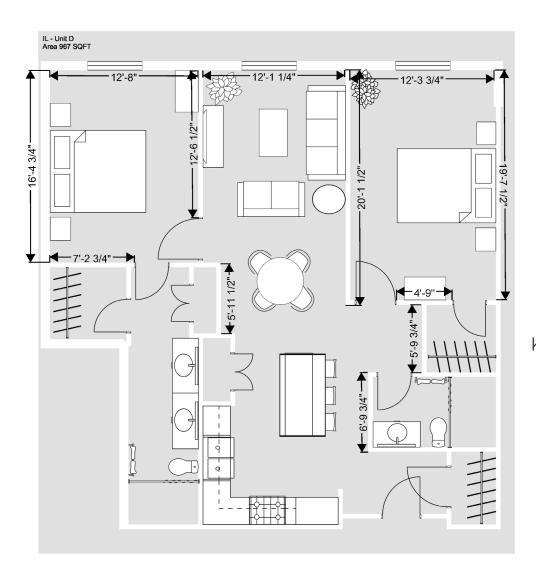

Tour and select your new home today!

Unit A 682 sqft

One Bedroom
One Bath
Kitchen Island

Unit B 658 sqft

Unit C 714 sqft

One Bedroom
One Bath

Unit D 967 sqft

2 Bedroom 2 Bath Kitchen Island

Unit E 888 sqft

2 Bedroom 2 Bath Kitchen Island

Unit F 1197 sqft

2 Bedroom 2Bath

Unit G 677 sqft

Unit A 682 sqft

Unit B 658 sqft

Unit D 967 sqft