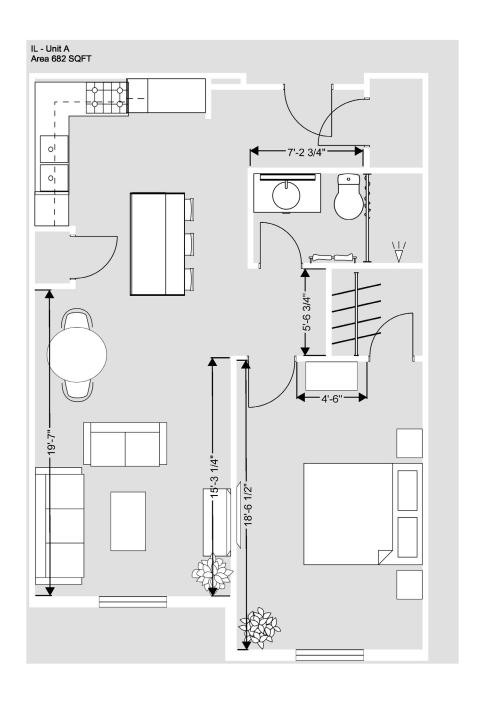

Tour and select your new home today!

Unit A 682 sqft

One Bedroom
One Bath
Kitchen Island

Unit B 658 sqft

Unit C 714 sqft

One Bedroom
One Bath

Unit D 967 sqft

2 Bedroom 2 Bath Kitchen Island