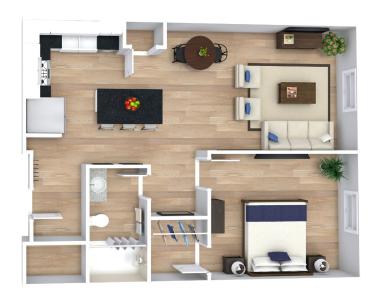

Tour and select your new home today!

Unit A 682 sqft

One Bedroom
One Bath
Kitchen Island

Unit B 658 sqft

Unit C 714 sqft

One Bedroom
One Bath

Unit D 967 sqft

2 Bedroom 2 Bath Kitchen Island

Unit E 888 sqft

2 Bedroom 2 Bath Kitchen Island

Unit F 1197 sqft

2 Bedroom 2Bath

Unit G 677 sqft

Unit A 682 sqft

Unit B 658 sqft

Unit D 967 sqft

2 Bedroom 2 Bath Kitchen Island

Unit E 888 sqft

2 Bedroom 2 Bath Kitchen Island

Unit F 1197 sqft

2 Bedroom 2Bath

Unit G 677 sqft