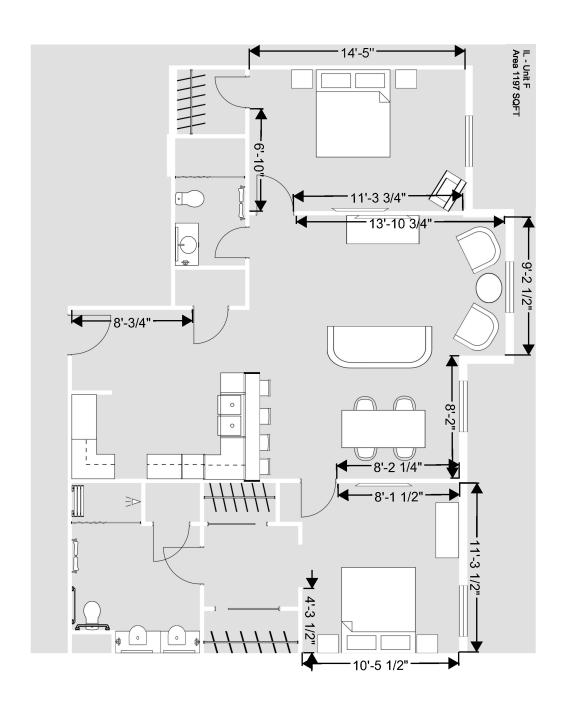

Unit E 888 sqft

2 Bedroom 2 Bath Kitchen Island

Unit F 1197 sqft

2 Bedroom 2Bath

Unit G 677 sqft

Unit A 682 sqft

Unit B 658 sqft

Unit D 967 sqft

2 Bedroom 2 Bath Kitchen Island

Unit E 888 sqft

2 Bedroom 2 Bath Kitchen Island

Unit F 1197 sqft

2 Bedroom 2Bath

Unit G 677 sqft