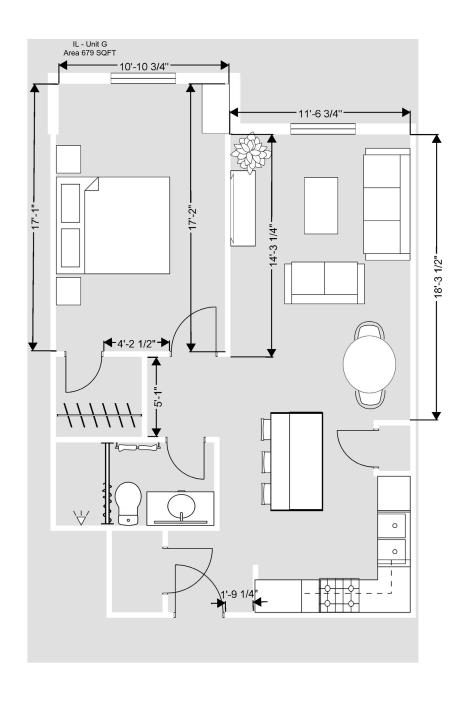

Unit E 888 sqft

2 Bedroom 2 Bath Kitchen Island

Unit F 1197 sqft

2 Bedroom 2Bath

Unit G 677 sqft

Unit A 682 sqft

Unit B 658 sqft

Unit D 967 sqft

2 Bedroom 2 Bath Kitchen Island

Unit E 888 sqft

2 Bedroom 2 Bath Kitchen Island

Unit F 1197 sqft

2 Bedroom 2Bath

Unit G 677 sqft